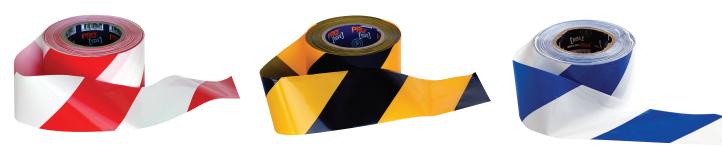

#### SAA INDUSTRIAL SAFETY COLOUR CODE AS OUTLINED IN THE AUSTRALIAN STANDARD AS1318:

**RED/RED & WHITE:** Indicates the location of danger, fire protection equipment & apparatus, stop buttons & emergency stop controls. **YELLOW/YELLOW & BLACK:** Used for marking places where caution should be exercised in addition, yellow markings should also be used where radiation hazards from radioactive materials exist.

**GREEN & WHITE:** Used for denoting safety & for indicating the location of safety & first aid equipment (other than fire fighting equipment).

**BLUE & WHITE:** Used to mark when mandatory instructions need to be followed or places where it is desired to convey information of a general nature.